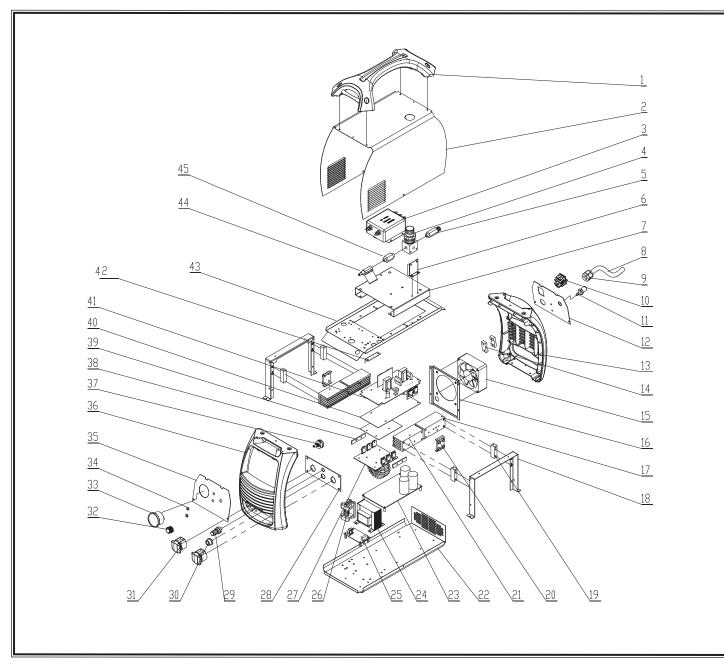

| POS.  | CODE   | DESCRIPTION                               | QTY |
|-------|--------|-------------------------------------------|-----|
| 1     | A12354 | PLASTIC HANDLE                            | 1   |
| 2     | A12377 | OUTER SHELL                               | 1   |
| 3     | A12378 | EMI POWER LINE FILTERS                    | 1   |
| 4     | A12379 | AIR REGULATOR                             | 1   |
| 5     | A12380 | EUROPEAN GAS CONNECTOR                    | 1   |
| 6     | A12381 | PRESSURE REGULATING<br>VALVE FIXING PLATE | 1   |
| 7     | A12382 | FILTER FIXING PLATE                       | 1   |
| 8     | A12383 | POWER CORD WITH PLUG HARNESS              | 1   |
| 9     | A12384 | EXTERNAL FORCE CABLE GLAND                | 1   |
| 10    | A02061 | ROCKER SWITCH                             | 1   |
| 11    | A12385 | INPUT GAS CONNECTOR                       | 1   |
| 12    | A12386 | BACK PLATE FIXING PLATE                   | 1   |
| 13+36 | A12409 | TWO PLASTIC PANELS                        | 1   |
| 14    | A12388 | CLAMPING PLATE                            | 2   |
| 15    | A12389 | DC FAN                                    | 1   |
| 16    | A12390 | FAN COVER                                 | 1   |
| 17    | A12395 | RADIATOR ASSEMBLY                         | 1   |
| 18    | A12392 | RADIATOR HOLDER                           | 1   |
| 19    | A12393 | SUPPORT COLUMN                            | 2   |
| 20    | A12394 | RADIATOR CONNECTION PLATE                 | 1   |
| 21    | A12391 | RADIATOR ASSEMBLY                         | 1   |
| 22    | A12396 | BOTTOM REAR PANEL                         | 1   |
| 23    | A12397 | POWER ARC STRIKING BOARD                  | 1   |
| 24    | A12398 | OUTPUT REACTOR                            | 1   |
| 25    | A12399 | SILICONE GUN SWITCH ISOLATION<br>BOARD    | 1   |
| 26    | A12400 | COUPLING TRANSFORMER<br>ASSEMBLY          | 1   |
| 27    | A12401 | RECTIFIER PLATE                           | 1   |

| POS. | CODE   | DESCRIPTION                                     | QTY |
|------|--------|-------------------------------------------------|-----|
| 28   | A12402 | FRONT PLATE LOWER FIXING PLATE                  | 1   |
| 29   | A12403 | QUICK SOCKET BAKELITE PIECES                    | 1   |
| 30   | A12404 | QUICK SOCKET (COPPER                            | 1   |
| 31   | A12405 | CUTTING GUN SOCKET HARNESS                      | 2   |
| 32   | A02094 | POTENTIOMETER KNOB                              | 1   |
| 33   | A12406 | AIR REGULATOR VALVE HEAD                        | 1   |
| 34   | A12407 | INDICATOR HARNESS                               | 2   |
| 35   | A12408 | FRONT PLATE FIXING PLATE                        | 1   |
| 37   | A12410 | WELDING POTENTIOMETER<br>HARNESS                | 2   |
| 38   | A12411 | SMALL PRESSURE PLATE                            | 1   |
| 39   | A12412 | INSULATION BOARD<br>FOR DRIVER BOARD            | 1   |
| 40   | A12413 | INSULATION BOARD FOR MAIN<br>CONTROL BOARD      | 1   |
| 41   | A12414 | MAIN CONTROL BOARD ASSEMBLY                     | 1   |
| 42   | A12417 | CURRENT TRANSFORMER BRACKET                     | 1   |
| 43   | A12419 | MOUNTING PLATE                                  | 1   |
| 44   | A12420 | PRESSURE REGULATING VALVE GAS CONNECTOR STORAGE | 1   |
| 45   | A12421 | AIR VALVE CONNECTOR                             | 1   |