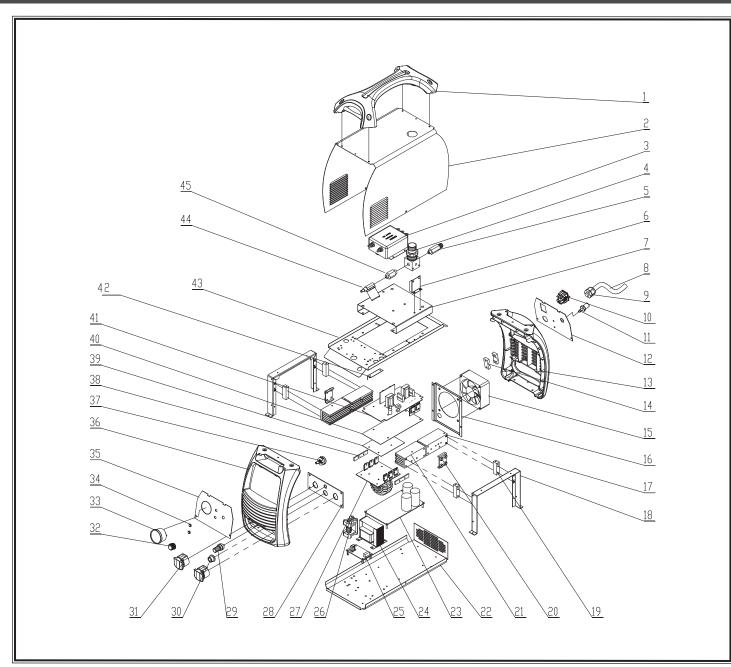

| POS.  | CODE   | DESCRIPTION                               | QTY |
|-------|--------|-------------------------------------------|-----|
| 1     | A12354 | PLASTIC HANDLE                            | 1   |
| 2     | A12377 | OUTER SHELL                               | 1   |
| 3     | A12378 | EMI POWER LINE FILTERS                    | 1   |
| 4     | A12379 | AIR REGULATOR                             | 1   |
| 5     | A12380 | EUROPEAN GAS CONNECTOR                    | 1   |
| 6     | A12381 | PRESSURE REGULATING<br>VALVE FIXING PLATE | 1   |
| 7     | A12382 | FILTER FIXING PLATE                       | 1   |
| 8     | A12383 | POWER CORD WITH PLUG HARNESS              | 1   |
| 9     | A12384 | EXTERNAL FORCE CABLE GLAND                | 1   |
| 10    | A02061 | ROCKER SWITCH                             | 1   |
| 11    | A12385 | INPUT GAS CONNECTOR                       | 1   |
| 12    | A12386 | BACK PLATE FIXING PLATE                   | 1   |
| 13+36 | A12409 | TWO PLASTIC PANELS                        | 1   |
| 14    | A12388 | CLAMPING PLATE                            | 2   |
| 15    | A12389 | DC FAN                                    | 1   |
| 16    | A12390 | FAN COVER                                 | 1   |
| 17    | A12395 | RADIATOR ASSEMBLY                         | 1   |
| 18    | A12392 | RADIATOR HOLDER                           | 1   |
| 19    | A12393 | SUPPORT COLUMN                            | 2   |
| 20    | A12394 | RADIATOR CONNECTION PLATE                 | 1   |
| 21    | A12391 | RADIATOR ASSEMBLY                         | 1   |
| 22    | A12396 | BOTTOM REAR PANEL                         | 1   |
| 23    | A12397 | POWER ARC STRIKING BOARD                  | 1   |
| 24    | A12398 | OUTPUT REACTOR                            | 1   |
| 25    | A12399 | SILICONE GUN SWITCH ISOLATION<br>BOARD    | 1   |
| 26    | A12400 | COUPLING TRANSFORMER<br>ASSEMBLY          | 1   |
| 27    | A12401 | RECTIFIER PLATE                           | 1   |

| POS. | CODE   | DESCRIPTION                                     | QTY |
|------|--------|-------------------------------------------------|-----|
| 28   | A12402 | FRONT PLATE LOWER FIXING PLATE                  | 1   |
| 29   | A12403 | QUICK SOCKET BAKELITE PIECES                    | 1   |
| 30   | A12404 | QUICK SOCKET (COPPER                            | 1   |
| 31   | A12405 | CUTTING GUN SOCKET HARNESS                      | 2   |
| 32   | A02094 | POTENTIOMETER KNOB                              | 1   |
| 33   | A12406 | AIR REGULATOR VALVE HEAD                        | 1   |
| 34   | A12407 | INDICATOR HARNESS                               | 2   |
| 35   | A12408 | FRONT PLATE FIXING PLATE                        | 1   |
| 37   | A12410 | WELDING POTENTIOMETER<br>HARNESS                | 2   |
| 38   | A12411 | SMALL PRESSURE PLATE                            | 1   |
| 39   | A12412 | INSULATION BOARD<br>FOR DRIVER BOARD            | 1   |
| 40   | A12413 | INSULATION BOARD FOR MAIN<br>CONTROL BOARD      | 1   |
| 41   | A12414 | MAIN CONTROL BOARD ASSEMBLY                     | 1   |
| 42   | A12417 | CURRENT TRANSFORMER BRACKET                     | 1   |
| 43   | A12419 | MOUNTING PLATE                                  | 1   |
| 44   | A12420 | PRESSURE REGULATING VALVE GAS CONNECTOR STORAGE | 1   |
| 45   | A12421 | AIR VALVE CONNECTOR                             | 1   |