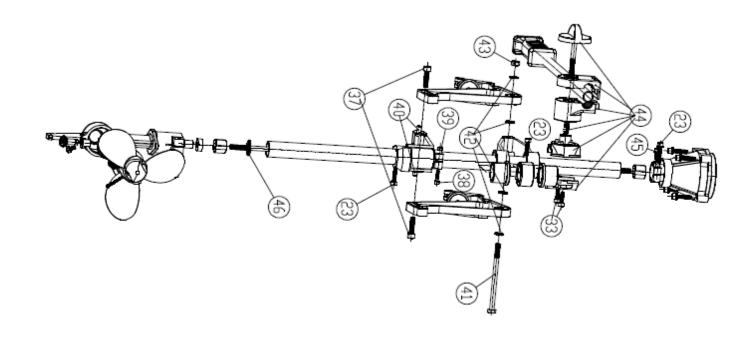

|    | AMI P == ====                          |   |
|----|----------------------------------------|---|
| 14 | STAINLESS STEEL<br>INNER HEXAGON SCREW | 2 |
|    | (WITH STAINLESS FLAT                   |   |
|    | GASKET)                                |   |
|    | STAINLESS STEEL                        |   |
| 15 | INNER HEXAGON SCREW                    | 1 |
|    |                                        |   |
| 16 | STAINLESS STEEL                        | 1 |
|    | INNER HEXAGON SCREW                    |   |
| 17 | BEARING                                | 1 |
| 18 | OIL SEAL                               | 1 |
| 19 | OIL BEARING                            | 2 |
| 20 | TRANSMISSION SHAFT                     | 1 |
| 21 | MAIN ROD (ALU.)                        | 1 |
| 22 | VEER LIMIT BLOCK (XP-3)                | 1 |
| 23 | INNER HEXAGON SCREW                    | 3 |
| 24 | SHEATH                                 | 1 |
| 25 | LIMIT RING FOR SHEATH                  | 1 |
| 26 | SUBFRAME (XP-7)                        | 1 |
| 27 | CLAMP BRACKET(XP-4)                    | 2 |
| 28 | MAIN SUPPORT FRAME(XP-5)               | 1 |
| 29 | SHEATH                                 | 2 |
| 30 | SWITCH                                 | 1 |
| 31 | STOP LIMIT COLLAR(XP-1)                | 1 |
| 32 | HANDLE ASSEMBLY                        | 1 |
| 33 | INNER HEXAGON SCREW                    | 2 |
| 34 | CONNECTOR ASSEMBLY                     | 1 |
| 35 | INNER HEXAGON SCREW                    | 4 |
| 36 | FIXED SCREW GROUP                      | 2 |
| 37 | INNER HEXAGON SCREW                    | 2 |
| 38 | INNER HEXAGON SCREW                    | 1 |
| 39 | HEXAGONAL NON-SLIP NUTS                | 1 |
| 40 | CYLINDRICAL PIN                        | 2 |
| 41 | OUTER-HEXAGON SCREW                    | 1 |
| 42 | PLATE GASKET                           | 4 |
| 43 | NON-SLIP NUTS                          | 1 |
| 44 | HANDLE FASTENING GROUP                 | 1 |
| 45 | SCREW GROUP                            | 1 |
| 46 | RUBBER GASKET                          | 1 |