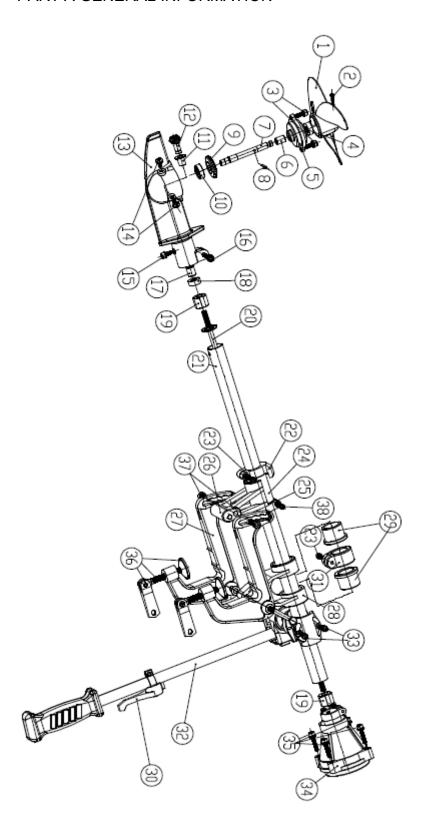

## PART A GENERAL INFORMATION

| PART<br>NUMBER | PART NAME                                                        | PART QTY |
|----------------|------------------------------------------------------------------|----------|
| 1              | STAINLESS STEEL<br>CROSSED DISCAL<br>SCREW                       | 1        |
| 2              | PROPELLER                                                        | 1        |
| 3              | STAINLESS STEEL INNER HEXAGON SCREW (WITH STAINLESS FLAT GASKET) | 2        |
| 4              | OIL SEAL                                                         | 1        |
| 5              | COVER OF GEAR CASE                                               | 1        |
| 6              | BEARING                                                          | 1        |
| 7              | OUTPUT AXIS                                                      | 1        |
| 8              | PIN OF OUTPUT AXIS                                               | 1        |
| 9              | BIG GEAR                                                         | 1        |
| 10             | BEARING 6000-2RS                                                 | 1        |
| 11             | FLANGE BEARING                                                   | 1        |
| 12             | SMALL GEAR                                                       | 1        |
| 13             | BODY OF GEAR CASE<br>(XP-2)                                      |          |

|    | AMI P == ====                          |   |
|----|----------------------------------------|---|
| 14 | STAINLESS STEEL<br>INNER HEXAGON SCREW | 2 |
|    | (WITH STAINLESS FLAT                   |   |
|    | GASKET)                                |   |
|    | STAINLESS STEEL                        |   |
| 15 | INNER HEXAGON SCREW                    | 1 |
|    |                                        |   |
| 16 | STAINLESS STEEL                        | 1 |
|    | INNER HEXAGON SCREW                    |   |
| 17 | BEARING                                | 1 |
| 18 | OIL SEAL                               | 1 |
| 19 | OIL BEARING                            | 2 |
| 20 | TRANSMISSION SHAFT                     | 1 |
| 21 | MAIN ROD (ALU.)                        | 1 |
| 22 | VEER LIMIT BLOCK (XP-3)                | 1 |
| 23 | INNER HEXAGON SCREW                    | 3 |
| 24 | SHEATH                                 | 1 |
| 25 | LIMIT RING FOR SHEATH                  | 1 |
| 26 | SUBFRAME (XP-7)                        | 1 |
| 27 | CLAMP BRACKET(XP-4)                    | 2 |
| 28 | MAIN SUPPORT FRAME(XP-5)               | 1 |
| 29 | SHEATH                                 | 2 |
| 30 | SWITCH                                 | 1 |
| 31 | STOP LIMIT COLLAR(XP-1)                | 1 |
| 32 | HANDLE ASSEMBLY                        | 1 |
| 33 | INNER HEXAGON SCREW                    | 2 |
| 34 | CONNECTOR ASSEMBLY                     | 1 |
| 35 | INNER HEXAGON SCREW                    | 4 |
| 36 | FIXED SCREW GROUP                      | 2 |
| 37 | INNER HEXAGON SCREW                    | 2 |
| 38 | INNER HEXAGON SCREW                    | 1 |
| 39 | HEXAGONAL NON-SLIP NUTS                | 1 |
| 40 | CYLINDRICAL PIN                        | 2 |
| 41 | OUTER-HEXAGON SCREW                    | 1 |
| 42 | PLATE GASKET                           | 4 |
| 43 | NON-SLIP NUTS                          | 1 |
| 44 | HANDLE FASTENING GROUP                 | 1 |
| 45 | SCREW GROUP                            | 1 |
| 46 | RUBBER GASKET                          | 1 |